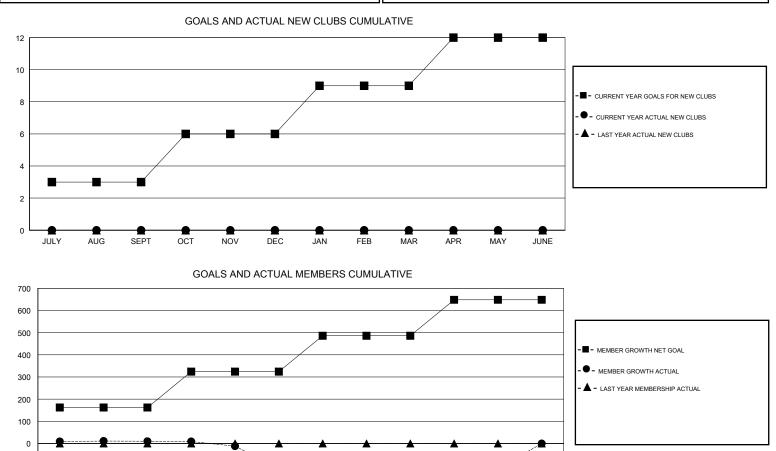

## SAYED RIZWAN QADRI GMT:

| GMT: SAYED RIZWAN QADRI |               |           | LOCATION MALAWI |                                  |                           | GMT CA                  |                                                    |  |
|-------------------------|---------------|-----------|-----------------|----------------------------------|---------------------------|-------------------------|----------------------------------------------------|--|
|                         | Club          | s         |                 | Members<br>RESULTS FOR 2018-2019 |                           |                         |                                                    |  |
|                         | RESULTS FOR   | 2018-2019 |                 |                                  |                           |                         |                                                    |  |
| QUARTER                 | NEW CLUB GOAL | NEW CLUBS | DROPPED CLUBS   | QUARTER                          | MEMBER GROWTH NET<br>GOAL | MEMBER GROWTH<br>ACTUAL | DROPPED<br>MEMBERS ACTUAL<br>(including transfers) |  |
| JULY/AUG/SEPT           | 3             | 0         | 0               | JULY/AUG/SEPT                    | 162                       | 19                      | 7                                                  |  |
| OCT/NOV/DEC             | 3             | 0         | 0               | OCT/NOV/DEC                      | 162                       | 8                       | 130                                                |  |
| JAN/FEB/MAR             | 3             | 0         | 1               | JAN/FEB/MAR                      | 162                       | 15                      | 22                                                 |  |
| APR/MAY/JUNE            | 3             | 0         | 0               | APR/MAY/JUNE                     | 162                       | 20                      | 11                                                 |  |